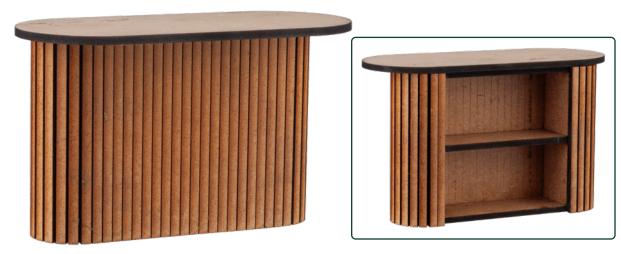

## #14422 Modern Bar Kit

Step-by-step assembly instructions Copyright miniatures.com 2024

| PARTS LIST: |
|-------------|
| Countertop  |
| Тор         |
| Bottom      |
| Shelf       |
| Side (2)    |
| Wall        |

## **Assembly Instructions**

- 1. Assemble a box using the **Top**, **Bottom**, and **Sides** following the tab & slot pattern. Orient the **Sides** in the same direction.
- 2. Glue the **Shelf** in place. Its slots meet the slots in the **Sides**.
- 3. Assure the assembly is square and let the glue dry.
- 4. Shape the **Wall** by gently pressing it around the assembly. Then glue it in place. Its exact placement is by preference. The wall can be separated into and glued as separate strips, if desired.
- 5. Glue the **Countertop** to the assembly. Its exact placement is by preference.