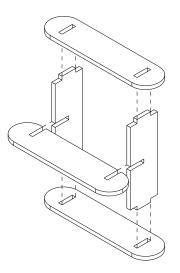

## **Assembly Instructions**

- 1. Assemble a box using the **Top**, **Bottom**, and **Sides** following the tab & slot pattern. Orient the **Sides** in the same direction.
- 2. Glue the **Shelf** in place. Its slots meet the slots in the **Sides**.
- 3. Assure the assembly is square and let the glue dry.
- 4. Shape the **Wall** by gently pressing it around the assembly. Then glue it in place. Its exact placement is by preference. The wall can be separated into and glued as separate strips, if desired.
- 5. Glue the **Countertop** to the assembly. Its exact placement is by preference.