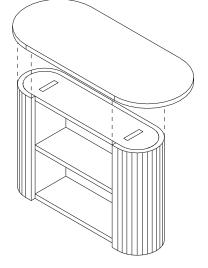

## **Assembly Instructions**

- 1. Assemble a box using the **Top**, **Bottom**, and **Sides** following the tab & slot pattern. Orient the **Sides** in the same direction.
- 2. Glue the **Shelf** in place. Its slots meet the slots in the **Sides**.
- 3. Assure the assembly is square and let the glue dry.
- 4. Shape the **Wall** by gently pressing it around the assembly. Then glue it in place. Its exact placement is by preference. The wall can be separated into and glued as separate strips, if desired.
- 5. Glue the **Countertop** to the assembly. Its exact placement is by preference.