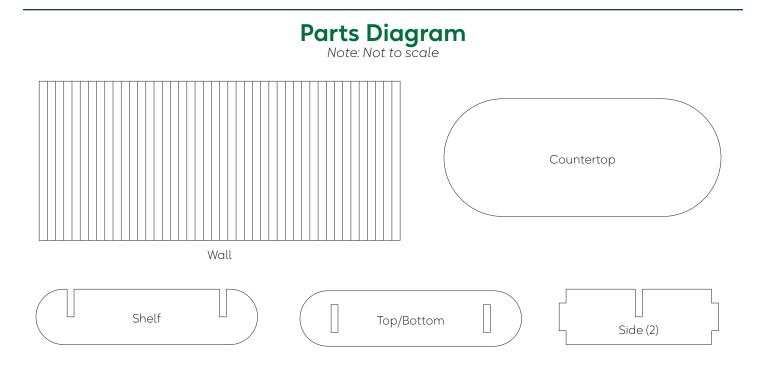

## #14422 Modern Bar Kit

Step-by-step assembly instructions Copyright miniatures.com 2024

| PARTS LIST: |
|-------------|
| Countertop  |
| Тор         |
| Bottom      |
| Shelf       |
| Side (2)    |
| Wall        |